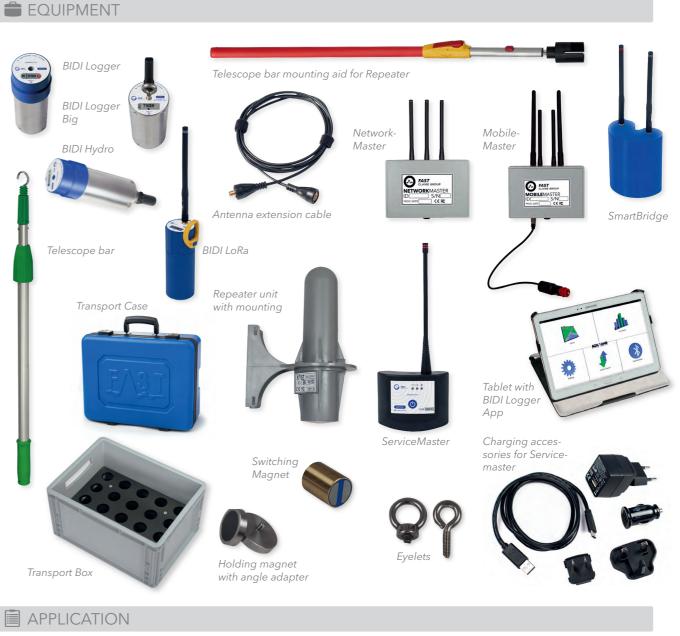

House connections PINPOINTING Distribution pipelines **CORRELATION** Trunk main pipelines Transmission main pipelines PRELOCATING **PIPE SEARCHING** MONITORING **BIDI Logger** The Multi-Functional Noise Logger AZBIDI G FAST\_ 7926 5102

TO BE APPLIED AS MONITORING SYSTEM (LIFT & SHIFT / PERMANENT / NETWORK) AND AS MULTI-SENSOR CORRELATOR

MOST SIMPLE PROGRAMMING WITH TABLET AND SERVICEMASTER

FREE AZA-OAD SOFTWARE WITH AUTOMATIC UPDATES

AVAILABLE IN VARIOUS SIZES, VERSIONS, AND TYPES OF SENSOR



- Attaching the loggers at valves, hydrants or in manholes
- Recoding minimal noise levels during night-time
- Radio data transmission to the tablet or to the Watercloud •
- Detecting leakages with multi-sensor correlation (BIDI Logger)





**SMART SOLUTIONS** 

**BIDI LOGGER** 

WWW.FASTGMBH.DE