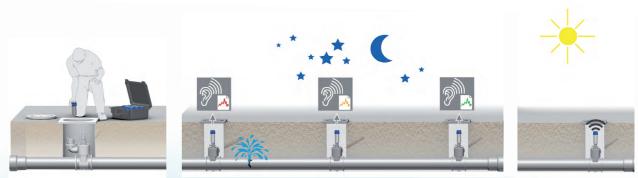

- Attaching the loggers at valves, hydrants or in manholes
- Recoding minimal noise levels during night-time
- Radio data transmission to the tablet or to the Watercloud •
- Detecting leakages with multi-sensor correlation (BIDI Logger)