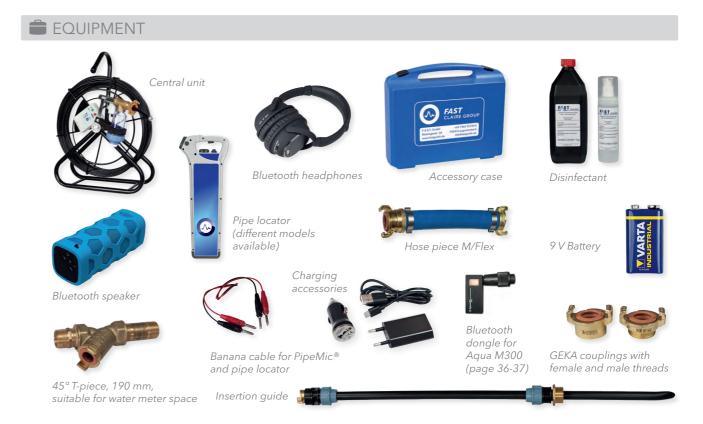

**PINPOINTING** 

CORRELATION

**PRELOCATING** 

**PIPE SEARCHING** 

MONITORING



DETECTS LEAKS EVEN IN CHALLENGING CONDITIONS

ULTRA FLEXIBLE FIBER GLASS CABLE WITH, 4.5 MM DIAMETER

APPLICABLE WITH SEVERAL PIPE BENDS IN A ROW

3-IN-1 FUNCTION

ACOUSTIC LEAKAGE DETECTION + PIPE DETECTION + END DETECTION



## **APPLICATION**

- Inserting the probe through the meter, the manhole, or with the insertion guide into the pressurized pipe
- Pinpointing the leakage through maximum noise indication
- Connecting the pipe locator with the banana plug and conducting the search for the pipe / end detection
- Integrated disinfection appliance for safe usage