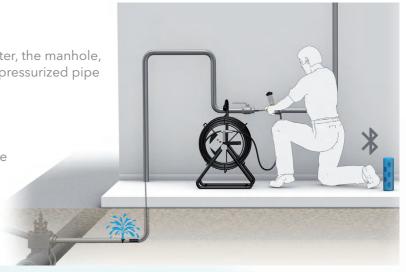

## **APPLICATION**

- Inserting the probe through the meter, the manhole, or with the insertion guide into the pressurized pipe
- Pinpointing the leakage through maximum noise indication
- Connecting the pipe locator with the banana plug and conducting the search for the pipe / end detection
- Integrated disinfection appliance for safe usage