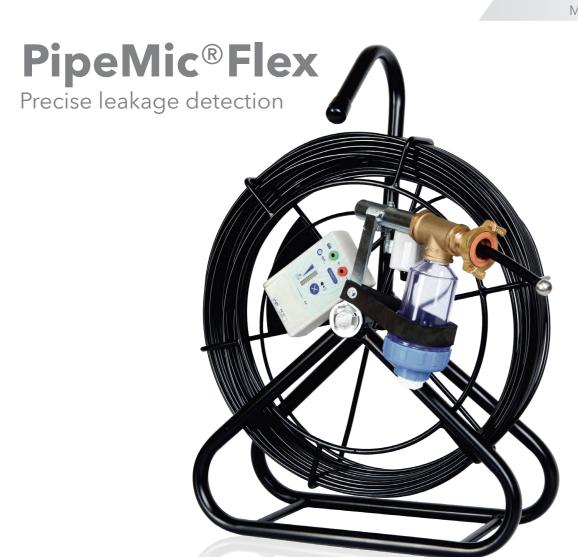

**PINPOINTING** 

CORRELATION

**PRELOCATING** 

**PIPE SEARCHING** 

MONITORING

DETECTS LEAKS EVEN IN CHALLENGING CONDITIONS

ULTRA FLEXIBLE FIBER GLASS CABLE WITH, 4.5 MM DIAMETER

APPLICABLE WITH SEVERAL PIPE BENDS IN A ROW

3-IN-1 FUNCTION

ACOUSTIC LEAKAGE DETECTION + PIPE DETECTION + END DETECTION