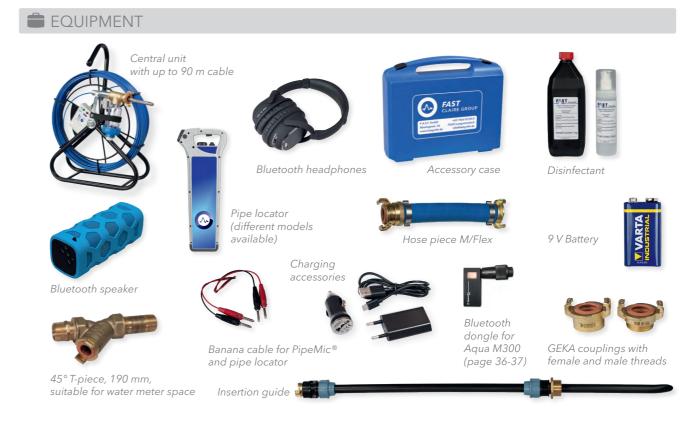

## **APPLICATION**

- Inserting the probe through the meter, the manhole, or with the insertion guide into the pressurized pipe
- Pinpointing the leakage through maximum noise indication
- Connecting the pipe locator with the banana plug and conducting the search for the pipe / end detection
- Integrated disinfection appliance for safe usage