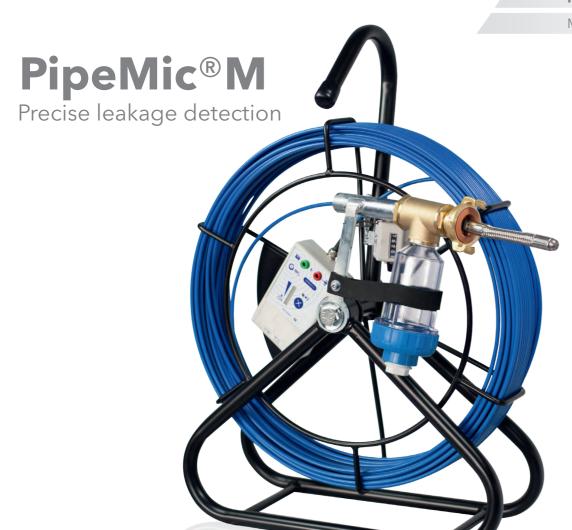

## LOCATES LEAKAGES WITH UNPRECEDENTED PRECISION

THE ALLROUNDER AMONG THE PIPE MIC'S®

DESIGNED FOR HOME CONNECTIONS AND SMALL DISTRIBUTION LINES

AVAILABLE WITH UP TO 90 METERS OF CABLE

3-IN-1 FUNCTION

ACOUSTIC LEAKAGE DETECTION + PIPE DETECTION + END DETECTION