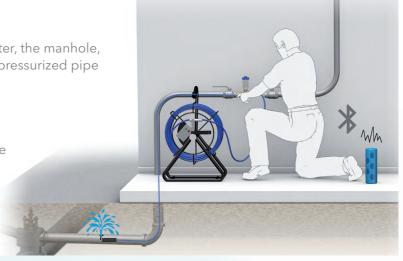

## **APPLICATION**

- Inserting the probe through the meter, the manhole, or with the insertion guide into the pressurized pipe
- Pinpointing the leakage through maximum noise indication
- Connecting the pipe locator with the banana plug and conducting the search for the pipe / end detection
- Integrated disinfection appliance for safe usage